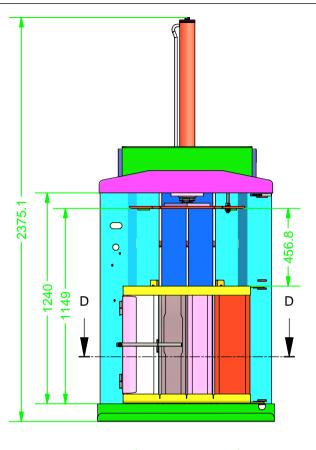

MAC FAB 60 AUTO 60 Auto Baler Assembly

COPYRIGHT 2010
THIS DRAWING IS COPYRIGHT &
IS THE PROPERTY OF MAC-FAB
SYSTEMS LTD. & MAY NOT BE
COPIED, COMMUNICATED TO, OR
HANDED OVER TO ANY THIRD
PARTY, NOR USED FOR MANUFACTURING
PURPOSES WITHOUT WRITTEN CONSENT

ALL DIMENSIONS IN mm ROUND AND DEBURR ALL EDGES PART TYPE: ASSEMBLY